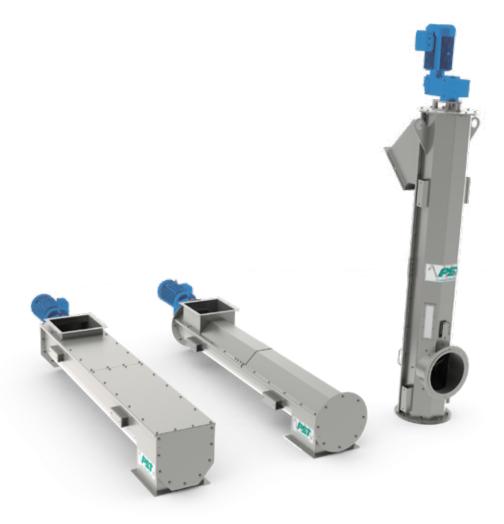

## PST SPIRAL CONVEYORS

Since 1959 our spiral conveyors have proven themselves to be exceptionally efficient when transporting bulk materials. Thanks to the uncomplicated design, and the durability of our components, the conveyors require a minimum of maintenance.

We customize the conveyors according to your requirements in terms of capacity, length, steel type, orientation, supports and suitable wear lining. We provide all necessary spare parts; and we ship worldwide.

By selecting a shaftless spiral conveyor from PST, you receive all benefits of a high capability product with proven performance of handling a large variety of materials. Furthermore, our conveyors can handle large volumes at low power consumption rates, and at close to zero dust emission levels.