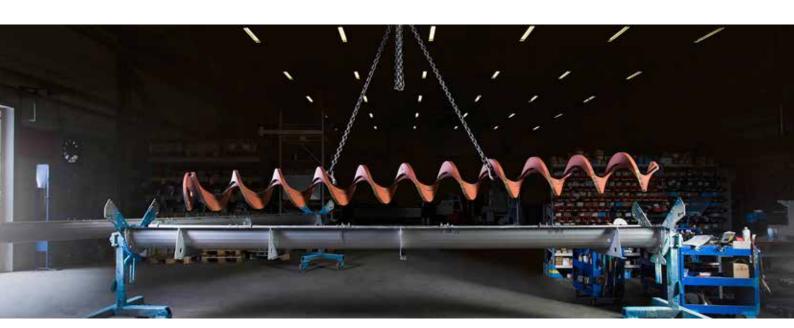

A PST spiral is the core of our conveyor systems; and we produce both single spirals, and spirals fitted with one, or more inner spirals which increase both capacity and strength.

The majority of our conveyors are fitted with shaftless spirals; but we also produce spirals with an inner shaft if your applications so requires.

To secure the quality of our products, we keep everything from design to finished product in-house; we produce everything in our own workshop with our own staff.