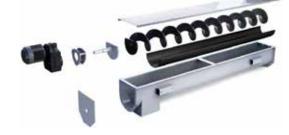

A PST spiral is the core of our conveyor systems; and we produce both single spirals, and spirals fitted with one, or more inner spirals which increase both capacity and strength.

The majority of our conveyors are fitted with shaftless spirals; but we also produce spirals with an inner shaft if your applications so requires.