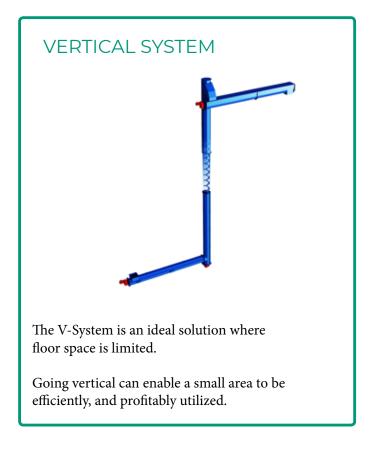

| TECHNICAL DATA              |                                                                                                                          |
|-----------------------------|--------------------------------------------------------------------------------------------------------------------------|
| Materials                   | Mild Steel<br>Stainless Steel AISI 304<br>Stainless Steel AISI 316 (Acid Proof)<br>Micro Alloyed Special Steel (Spirals) |
| Capacity                    | 1-500m³/h                                                                                                                |
| Length<br>(single conveyor) | up to 70m (horizontal/inclined)<br>up to 25 m (vertical)                                                                 |
| Wear liners                 | PEHD1000, antistatic Hardox bars Stainless steel bars Stainless steel plate Domex plate                                  |
| Spiral Diameter             | 25-715 mm                                                                                                                |
|                             |                                                                                                                          |