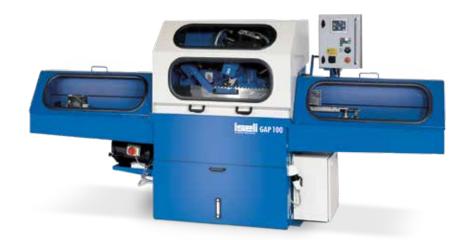

# Automatic sharpening machine for gang saw blades

The GAP 100 automatic profile sharpening machine sharpens your gang saws and features a compact, extremely stable design, high functionality and excellent value for money.

#### **Highlights**

- ✓ Hydro pneumatic return stroke of saw carriage
- ✓ Pneumatic saw blade clamping
- ✓ Precision linear guide for saw carriage
- Precision spindle height adjustment for saw blade width
- ✓ Fully enclosed protection hood with powerful water-cooling.
- Feed speed regulator with frequency converter

### **Options**

- Grinding wheel dressing device
- ✓ Dust mist exhaust
- ✓ Lever control for 3 different tooth shapes
- Continuous tooth pitch adjustment
- ✓ Speed regulator for grinding wheel
- Optical signaling device for process status recognition (3-color signal lamp)