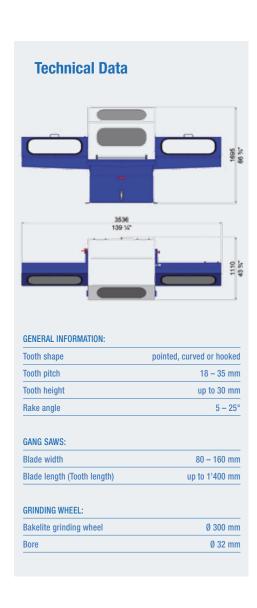

ning machine sharpens your gang saws and features a compact, extremely stable design, high functionality and excellent value for money.

#### **Highlights**

- ✓ Hydro pneumatic return stroke of saw carriage
- ✓ Pneumatic saw blade clamping
- ✓ Precision linear guide for saw carriage
- Precision spindle height adjustment for saw blade width
- ✓ Fully enclosed protection hood with powerful water-cooling.
- Feed speed regulator with frequency converter

### **Options**

- Grinding wheel dressing device
- ✓ Dust mist exhaust
- ✓ Lever control for 3 different tooth shapes
- Continuous tooth pitch adjustment
- ✓ Speed regulator for grinding wheel
- Optical signaling device for process status recognition (3-color signal lamp)

#### **Application programmes**



Grinding of standard tooth forms